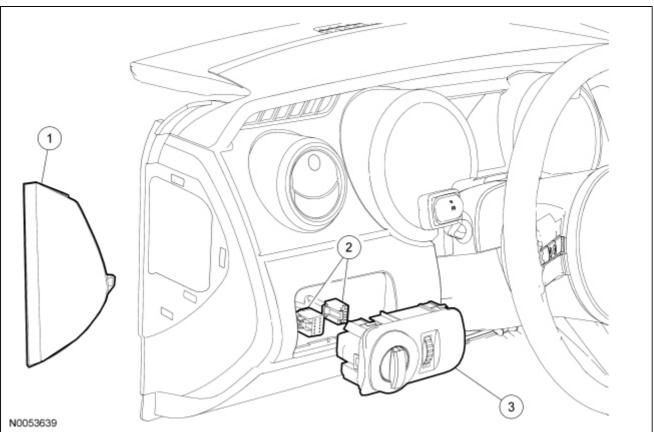

## **Headlamp Switch**

| Item | Part Number | Description                                           |  |  |  |  |
|------|-------------|-------------------------------------------------------|--|--|--|--|
| 1    | 6304481     | Instrument panel side finish panel                    |  |  |  |  |
| 2    | 11654       | Headlamp switch                                       |  |  |  |  |
| 3    | _           | Headlamp switch electrical connectors (part of 14401) |  |  |  |  |

## **Removal and Installation**

- 1. Remove the instrument panel side finish panel.
- 2. **NOTE:** The headlamp switch is removed by pushing from behind.

Remove the headlamp switch.

- Disconnect the electrical connectors.
- 3. To install, reverse the removal procedure.